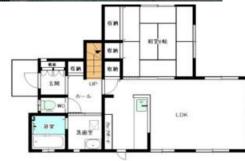

# **2,260**万円

| 所在地        | 松阪市久保町            | 土地面積                        | 公簿 177.92㎡                                                                                                                                                  | 私道面積<br>(共有持分)    |                                 |
|------------|-------------------|-----------------------------|-------------------------------------------------------------------------------------------------------------------------------------------------------------|-------------------|---------------------------------|
|            |                   | 土地権利                        | 所有権                                                                                                                                                         | 建物面積              | 106.40m <sup>²</sup>            |
| 間取り<br>タイプ | 4LDK              | 都市計画                        | 市街化区域                                                                                                                                                       | 用途地域              | 1種低層                            |
| 物 件<br>所在地 | 三重県松阪市久保町 1178-35 | 築年月                         | 2016年07月                                                                                                                                                    | 駐車場               |                                 |
|            |                   | 現況                          |                                                                                                                                                             | 引渡可能<br>時 期       |                                 |
| 交 通        | 紀勢本線 徳和 徒歩21分     | 建築確認<br>番 号                 |                                                                                                                                                             |                   |                                 |
|            |                   | 接道状況<br>( <sup>角地・間口)</sup> | 北6.5m 公道 接面11.5m                                                                                                                                            |                   |                                 |
| 構造・規模      | 木造 2階建            |                             | メス1坪以上,追焚機能,浴室暖房,浴室乾燥機,浴室に窓あり,トイレ2ヶ所,<br>温水洗浄便座,シャワー付洗面化粧台,3口以上コンロ,カウンターキッチン,<br>食器乾燥機,全居室収納,ウォークインクローゼット,照明器具,プロパンガス<br>,複層ガラス,電気,上水道,下水道,エアコン,エアコン2台以上,モニ |                   |                                 |
| 間取内訳       | 和8 洋6·6·9         | 設備                          | 食器乾燥機,全居室収納,ウォー<br>,複層ガラス,電気,上水道,下水道                                                                                                                        | ラインクロ-<br>,エアコン,コ | ーゼット,照明器具,プロパンガス<br>ニアコン2台以上,モニ |