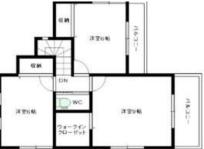

# **2,260**万円

| 所在地        | 松阪市久保町            | 土地面積                        | 公簿 177.92㎡                                                                                                                                                  | 私道面積<br>(共有持分)    |                                 |
|------------|-------------------|-----------------------------|-------------------------------------------------------------------------------------------------------------------------------------------------------------|-------------------|---------------------------------|
|            |                   | 土地権利                        | 所有権                                                                                                                                                         | 建物面積              | 106.40m <sup>²</sup>            |
| 間取り<br>タイプ | 4LDK              | 都市計画                        | 市街化区域                                                                                                                                                       | 用途地域              | 1種低層                            |
| 物 件<br>所在地 | 三重県松阪市久保町 1178-35 | 築年月                         | 2016年07月                                                                                                                                                    | 駐車場               |                                 |
|            |                   | 現況                          |                                                                                                                                                             | 引渡可能<br>時 期       |                                 |
| 交 通        | 紀勢本線 徳和 徒歩21分     | 建築確認<br>番 号                 |                                                                                                                                                             |                   |                                 |
|            |                   | 接道状況<br>( <sup>角地・間口)</sup> | 北6.5m 公道 接面11.5m                                                                                                                                            |                   |                                 |
| 構造・規模      | 木造 2階建            |                             | メス1坪以上,追焚機能,浴室暖房,浴室乾燥機,浴室に窓あり,トイレ2ヶ所,<br>温水洗浄便座,シャワー付洗面化粧台,3口以上コンロ,カウンターキッチン,<br>食器乾燥機,全居室収納,ウォークインクローゼット,照明器具,プロパンガス<br>,複層ガラス,電気,上水道,下水道,エアコン,エアコン2台以上,モニ |                   |                                 |
| 間取内訳       | 和8 洋6·6·9         | 設備                          | 食器乾燥機,全居室収納,ウォー<br>,複層ガラス,電気,上水道,下水道                                                                                                                        | ラインクロ-<br>,エアコン,コ | ーゼット,照明器具,プロパンガス<br>ニアコン2台以上,モニ |