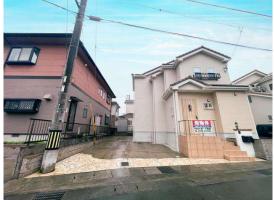

## ▶0.132 売戸建住宅

# **2,260**万円

| 所在地        | 松阪市久保町            | 土地面積                        | 公簿 177.92㎡                                                                                                                                                  | 私道面積<br>(共有持分)    |                                 |
|------------|-------------------|-----------------------------|-------------------------------------------------------------------------------------------------------------------------------------------------------------|-------------------|---------------------------------|
|            |                   | 土地権利                        | 所有権                                                                                                                                                         | 建物面積              | 106.40m <sup>²</sup>            |
| 間取り<br>タイプ | 4LDK              | 都市計画                        | 市街化区域                                                                                                                                                       | 用途地域              | 1種低層                            |
| 物 件<br>所在地 | 三重県松阪市久保町 1178-35 | 築年月                         | 2016年07月                                                                                                                                                    | 駐車場               |                                 |
|            |                   | 現況                          |                                                                                                                                                             | 引渡可能<br>時 期       |                                 |
| 交 通        | 紀勢本線 徳和 徒歩21分     | 建築確認<br>番 号                 |                                                                                                                                                             |                   |                                 |
|            |                   | 接道状況<br>( <sup>角地・間口)</sup> | 北6.5m 公道 接面11.5m                                                                                                                                            |                   |                                 |
| 構造・規模      | 木造 2階建            |                             | メス1坪以上,追焚機能,浴室暖房,浴室乾燥機,浴室に窓あり,トイレ2ヶ所,<br>温水洗浄便座,シャワー付洗面化粧台,3口以上コンロ,カウンターキッチン,<br>食器乾燥機,全居室収納,ウォークインクローゼット,照明器具,プロパンガス<br>,複層ガラス,電気,上水道,下水道,エアコン,エアコン2台以上,モニ |                   |                                 |
| 間取内訳       | 和8 洋6·6·9         | 設備                          | 食器乾燥機,全居室収納,ウォー<br>,複層ガラス,電気,上水道,下水道                                                                                                                        | ラインクロ-<br>,エアコン,コ | ーゼット,照明器具,プロパンガス<br>ニアコン2台以上,モニ |

#### <sup>築年月</sup> 2016年07月

2018年建築、徳和小区、三重校徒 歩7分、駐車3台、ファミリーにおす すめです。ご内覧おまちしております ♪

#### チェックポイント!

●主要採光面:南向き●IT重説対応物件●閑静な住宅街●バス1 坪以上●追焚機能●浴室暖房●浴室乾燥機●浴室に窓あり●トイレ 2ヶ所●温水洗浄便座●シャワー付洗面化粧台●3ロ以上コンロ● カウンターキッチン●食器乾燥機●全居室収納●ウォークインクロ ーゼット●照明器具●プロパンガス●複層ガラス●電気●上水道● 下水道●エアコン●エアコン2台以上●モニタ付インターホン●火 災警報器(報知機)●庭●駐車場3台分以上